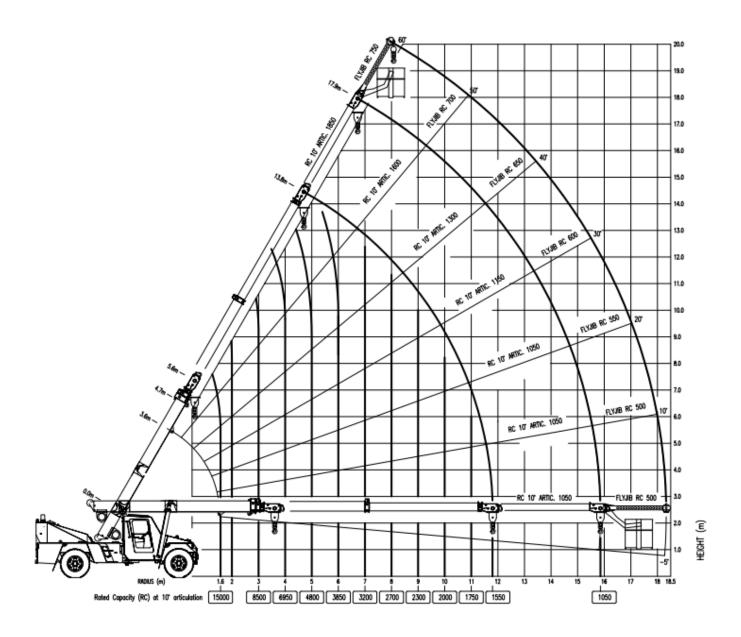

## **Features**

- 15 tonne at 1.6 m radius
- 1.05 tonne at 15.86 m radius
- 17 m maximum hook height
- 20 m maximum hook height with fly jib
- Hook block (3 parts) capacity 10.5 tonne
- Single line 3.5 tonne

NOTE: Rated Capacity values shown are for the Pick and Carry Chart.