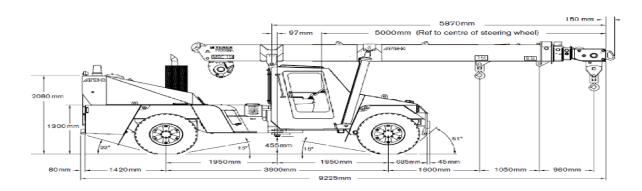

## **Features**

- 15 tonne at 1.6 m radius
- 1.05 tonne at 15.86 m radius
- 17 m maximum hook height
- 20 m maximum hook height with fly jib
- Hook block (3 parts) capacity 10.5 tonne
- Single line 3.5 tonne